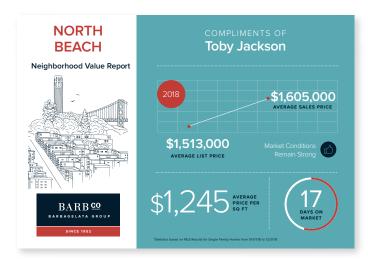

#### BARBCO REAL ESTATE

Designed mailer featuring iconic illustrations of San Francisco neighbhoods. Found and art directed the illustator to draw specific, iconic spots. For a real estate company, where *place* is everything, these warm illustrations will have many future applications: t-shirts, coloring books, etc