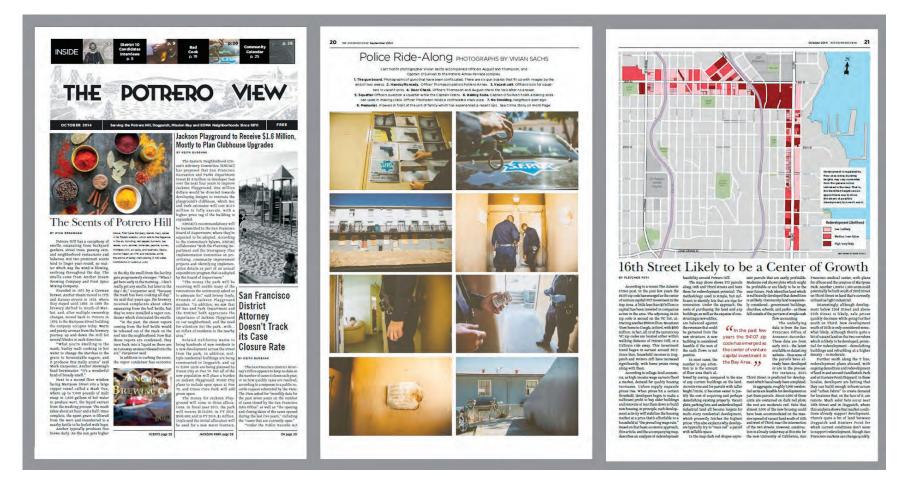

#### POTRERO VIEW, Designer & Photo/Art Editor

Designed 24- to 40-page monthly tabloid newspaper end-to-end. Worked as photo-editor / art director to develop and execute ideas for the visual content accompanying stories, and as stand-alone features. Recruited local artists and photograpers to work pro-bono, and art directed them. Worked to elevate visual content to the next-level in an effort to attract more readers. Refined design and typography of paper overall. **Updated website monthly.** *Completed 38 issues.* 

#### SCENTS OF POTRERO HILL PHOTOGRAPHY

Recruited Gabrielle Lurie, a local, professional editorial photographer to create an image of various spices for the front page to illustrate a story about the First Spice Company.

#### POLICE RIDE-ALONG PHOTOGRAPHY

Recruited Vivian Sachs, a local / bicoastal, professional fashion photographer to produce a photo-essay of a ride-along with police to a suspected drug house.

#### **16TH STREET CARTOGRAPHY**

Recruited Brian Stokle, a local cartographer, to draw maps about Potrero Hill highlighting various kinds of data. Also *Mission Bay Rises Again*, shown on next page.