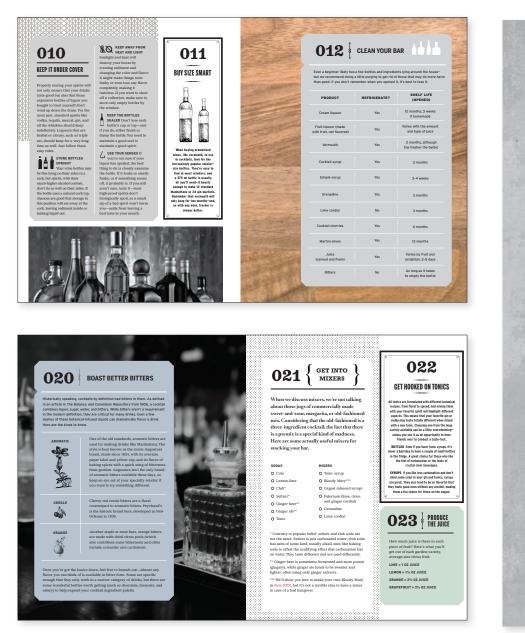

## 049 REF

**REFINE YOUR SUGAR SYRUPS** 

The best part of simple syrup is that it can act as a blank canvas for customization-add your own garden herbs or favorite spices to concoct some excellent cocktail combinations. Use the stovetop method of the standard 1:1 recipe for these, and, if desired, strain out the solids before refrigerating.

| FLAVOR                                | ном мисн                                                                                  | WHEN                                       | NOTES                                                                                         |
|---------------------------------------|-------------------------------------------------------------------------------------------|--------------------------------------------|-----------------------------------------------------------------------------------------------|
| Spices                                | 2 tablespoons fresh<br>spices per 1 cup sugar                                             | Add with water and sugar                   | You can use powdered<br>(about 1 tablespoon per<br>cup of sugar) although                     |
| (cinnamon, cloves)                    |                                                                                           |                                            | the syrup may be gritty                                                                       |
| A<br>Vanilla                          | ½ bean per 1 cup sugar                                                                    | Add with water<br>and sugar                | You can also use<br>scraped vanilla pods                                                      |
| Tea                                   | 1 tablespoon loose tea<br>or 2 teabags per<br>1 cup sugar                                 | Add with water<br>and sugar                | Strain carefully to remove any sediment                                                       |
| Dried flowers<br>(lavender, hibiscus) | 1 tablespoon per<br>1 cup sugar                                                           | Add with water and<br>sugar                | Strain carefully to remove any sediment                                                       |
| Citrus                                | Peel from 1 lemon, 1<br>orange, 2 limes, or half<br>a large grapefruit per 1<br>cup sugar | After the syrup has been removed from heat | Strain out peels<br>before storing in<br>the fridge to avoid<br>bitterness                    |
| <b>C</b> inger                        | 4 ounces washed and<br>unpeeled sliced ginger<br>per 1 cup sugar                          | After the syrup has been removed from heat | You can make an<br>uncooked version by<br>blending the ingredient<br>together, then straining |
| Herbs                                 | Varies by herb, but about<br>½ cup of leafy herbs to<br>¼ cup woodier herbs, stems        | After the syrup has been removed from heat | Herbs will get vegetal<br>if you cook the more<br>delicate leafy ones, so le                  |

#### THE COMPLETE COCKTAIL MANUAL - PART 2

Designed many charts and infographics to illustrate the concepts in the content. Every page is has unique design. *Weldon Owen, 260 pages.* 

"Mark's guidance is both wise and compassionate to support deep healing. Mark... is humble and wise and lives with an open heart – one who truly walks his talk." – BOB STAHL, PHD, coauthor of