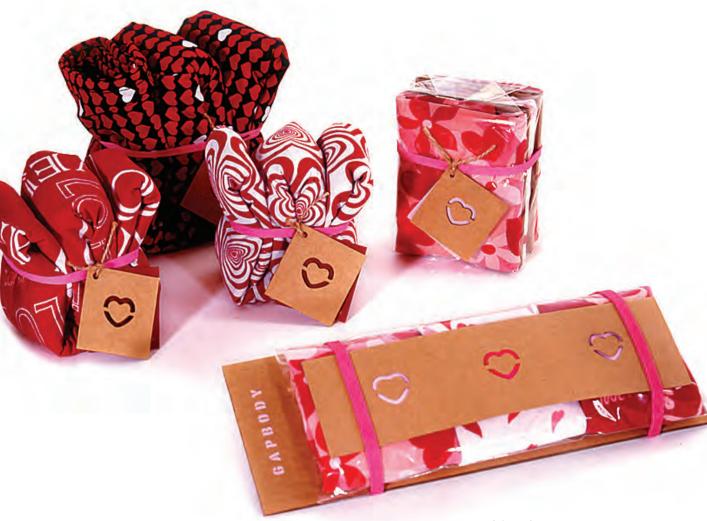

#### GAPBODY

Merchant group was looking for a new way to package the seasonal valentine gift underwear and pajamas. Designed to feel like a hand-made card, this innovative and fun solution from kraft paper had built -in cards and was a huge hit.