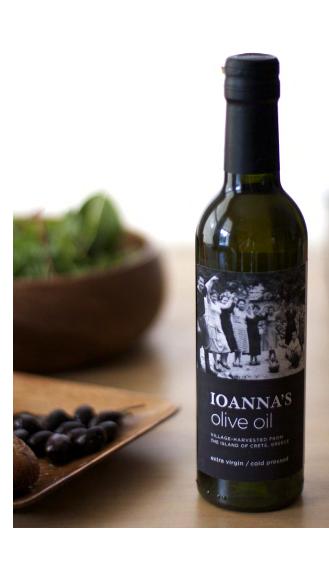

#### IOANNA'S olive oil

OUR STORY

#### Our Story

Ioanna's Olive Oil comes from the Kolimbari region of Western Crete. Because of the exceptionally high quality olive oil produced here, The European Union has designated the area as a "Protected Denomination of Origin (PDO)," similar to a world heritage site but for olive oil. Ioanna's grove is no exception. Year after we lovingly tend the trees, harvest the olives if we happen to be in Crete in October/November, and enjoy picnics under the shady olive tree branches during summer vacations. It is a special feeling to now see our kids now playing under the trees and helping with the harvest.

We extend an invitation for you to do the same if you visit Crete. We even challenge you to a game of Geocaching to find the prize hiding in one of the trees! Just email us for location coordinates!

IOANNA'S OLIVE OIL

Worked with artisan business to develop the identity, packaging design, and website design for their primary product, olive oil. They sold out the season's harvest. Visit smallvillageenterprises.com to see website live.