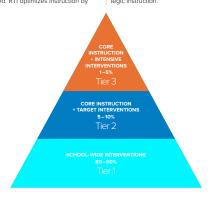

TECHNICAL ACADEMY, VALLEJ

Intervention (RTI). A tiered approached to teaching and learning, RTI has been adopted by numerous districts in California. This approach proactively identifies and supports students in need of special services to prevent academic backsliding-and it ensures that students succeed RTI optimizes instruction by

student progress, and calibrate instruction matched to student needs. Using a multitiered model of instructional delivery, RTI delivers three levels of increasingly intensive instructional and support structures for students. Svivan intervention programs. are ideally suited for Tier 1 or Tier 2: Strateaic Instruction.