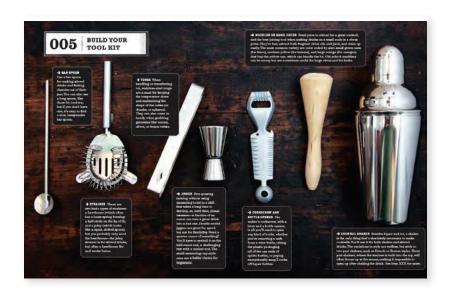

#### THE COMPLETE COCKTAIL MANUAL

Designed the book pages cover-to-cover with a unique layout for every page. Art directed illustrators to create illustration for processes, glasses and specific drinks. Worked as photo-editor to source photographs and work with photographers to select photographs for the book. Worked with editorial team weekly to present ideas and work on edits. *Weldon Owen, 260 pages.* 