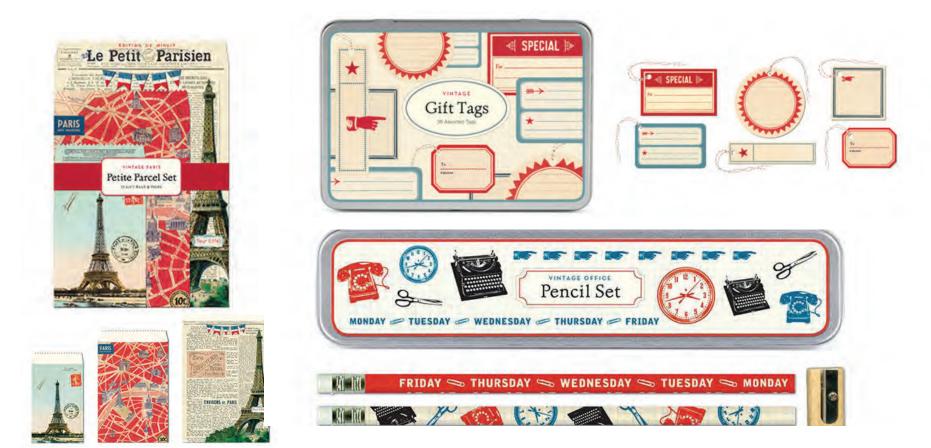

#### CAVALLINI

Located vintage emphera from vast collection to create unique combinations of source material. Created collages in photoshop from various emphera. Designed packaging. Photographed product.